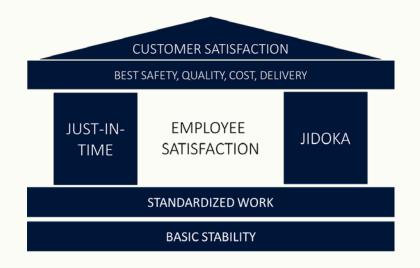

Lean Management:

Mainstream Management:

Understand problems **Vs.** Implement solutions

# Lean leadership vs. mainstream management

| Mainstream             | Lean                           |
|------------------------|--------------------------------|
| Sit and debate reports | Seek consensus on challenge(s) |
| Seek best practices    | Go and see @ gemba             |
| Impose solutions       | Understand the problems        |
| Formulate action plans | Support experimentation        |
| Control the execution  | Share learnings                |

## Lean vs. Mainstream



# The Lean Strategy for Sustainable Growth

Create consensus around the right challenges - together with the team

• Develop the right systems - to discover the right **problems** 

• Develop people through kaizen





#### **Toyota Europe Newsroom**

Subscribe

Search Toyota





News

Corporate

Cars

Motorsports

Events

Mobility

Media library

Brussels, Belgium, 16 November 2022

# World premiere for fifth-generation Toyota Prius, 100% Plug-in Hybrid for Europe

- An enduring legacy of innovation extends into a fifth generation with the most efficient Prius ever
- European sales will exclusively feature plug-in hybrid electric vehicle technology, emphasising Toyota's electrification leadership and strengthening the options available across its range
- Breath-taking new aerodynamic design and enhanced acceleration for a captivating drive
- World premiere today in Japan and at Los Angeles Auto Show, European premiere to follow on December 5















# The Sustainability Challenge







8 DE