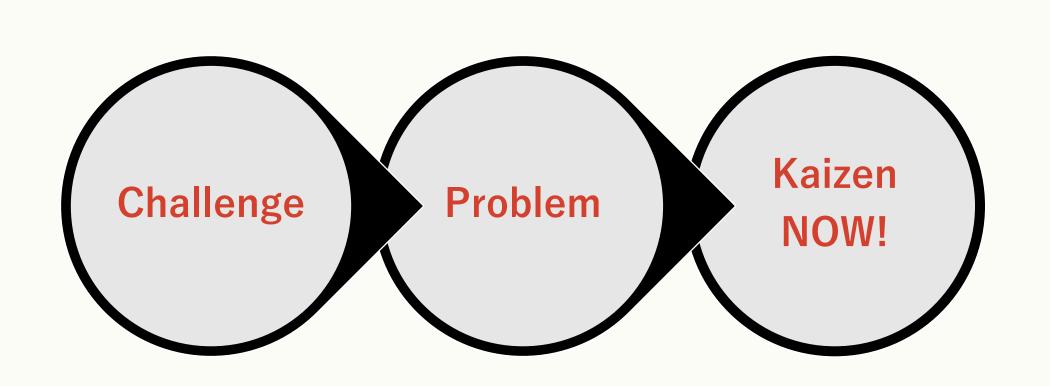

# The Lean Strategy for Sustainable Growth

Create consensus around the right challenges - together with the team

• Develop the right systems - to discover the right **problems** 

• Develop people through kaizen