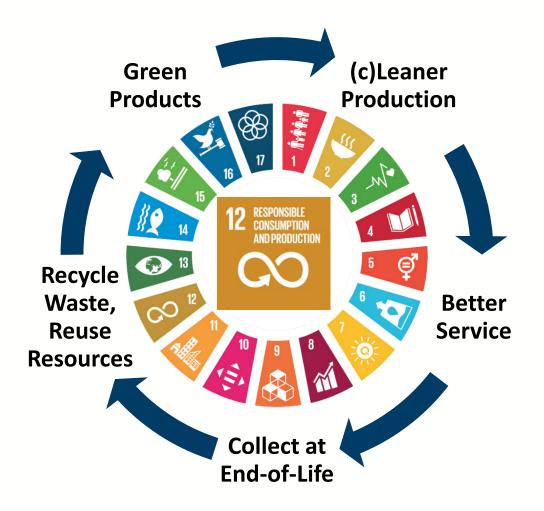

Belgium, 16 November 2022

# World premiere for fifth-generation Toyota Prius, 100% Plug-in Hybrid for Europe

- An enduring legacy of innovation extends into a fifth generation with the most efficient Prius ever
- European sales will exclusively feature plug-in hybrid electric vehicle technology, emphasising Toyota's electrification leadership and strengthening the options available across its range
- Breath-taking new aerodynamic design and enhanced acceleration for a captivating drive
- World premiere today in Japan and at Los Angeles Auto Show, European premiere to follow on December 5















# The Sustainability Challenge







8 DECENT WORK AND ECONOMIC GROWTH



























### **Meet Steinar...**

"Nobody can do everything, but everybody can do something"





















#### Where to start?















<sup>\*</sup>Disclaimer: This is not the solution, but a scaffolding to foster the resolution of our greatest sustainability challenges





# Go. See. Challenge!