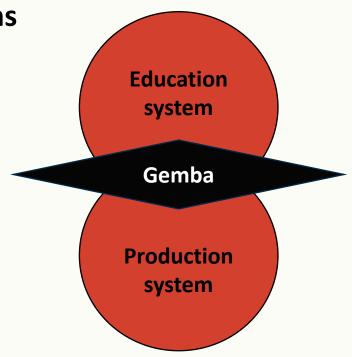

"Learning is at the heart of lean. Indeed, lean is more accurately described as an education system rather than a production system".