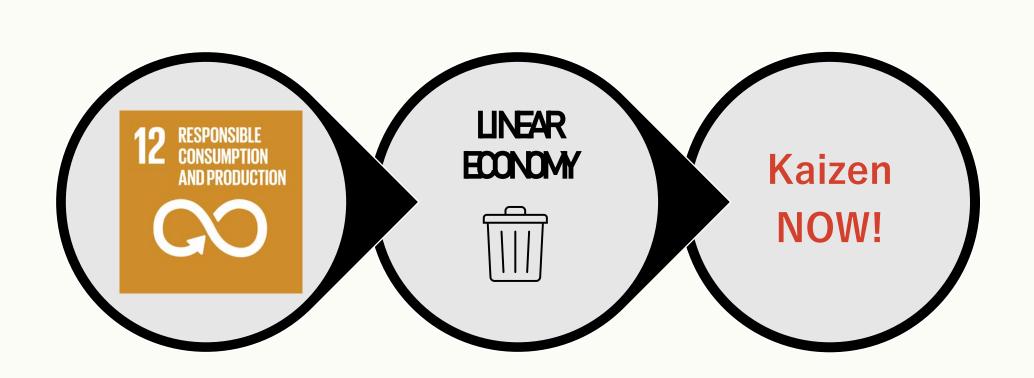

6 November 2022

# World premiere for fifth-generation Toyota Prius, 100% Plug-in Hybrid for Europe

- An enduring legacy of innovation extends into a fifth generation with the most efficient Prius ever
- European sales will exclusively feature plug-in hybrid electric vehicle technology, emphasising Toyota's electrification leadership and strengthening the options available across its range
- Breath-taking new aerodynamic design and enhanced acceleration for a captivating drive
- World premiere today in Japan and at Los Angeles Auto Show, European premiere to follow on December 5















# The Sustainability Challenge







8 DECENT WORK AND ECONOMIC GROWTH



























### **Meet Steinar...**

"Nobody can do everything, but everybody can do something"





















#### Where to start?















<sup>\*</sup>Disclaimer: This is not the solution, but a scaffolding to foster the resolution of our greatest sustainability challenges





# Go. See. Challenge!