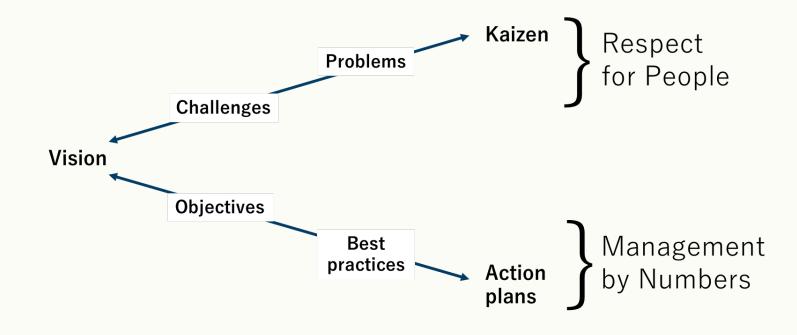

#### The Lean Pivot...

Lean Management:

Mainstream Management:

Understand problems **Vs.** Implement solutions

# Lean leadership vs. mainstream management

| Mainstream             | Lean                           |
|------------------------|--------------------------------|
| Sit and debate reports | Seek consensus on challenge(s) |
| Seek best practices    | Go and see @ gemba             |
| Impose solutions       | Understand the problems        |
| Formulate action plans | Support experimentation        |
| Control the execution  | Share learnings                |

## Lean vs. Mainstream