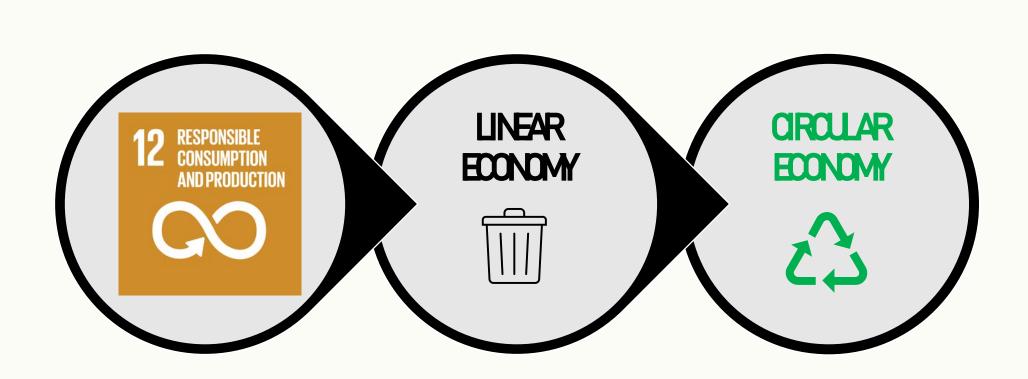

November 2022

# World premiere for fifth-generation Toyota Prius, 100% Plug-in Hybrid for Europe

- An enduring legacy of innovation extends into a fifth generation with the most efficient Prius ever
- European sales will exclusively feature plug-in hybrid electric vehicle technology, emphasising Toyota's electrification leadership and strengthening the options available across its range
- Breath-taking new aerodynamic design and enhanced acceleration for a captivating drive
- World premiere today in Japan and at Los Angeles Auto Show, European premiere to follow on December 5















# The Sustainability Challenge







8 DECENT WORK AND ECONOMIC GROWTH



























### **Meet Steinar...**

"Nobody can do everything, but everybody can do something"





















#### Where to start?















<sup>\*</sup>Disclaimer: This is not the solution, but a scaffolding to foster the resolution of our greatest sustainability challenges





# Go. See. Challenge!