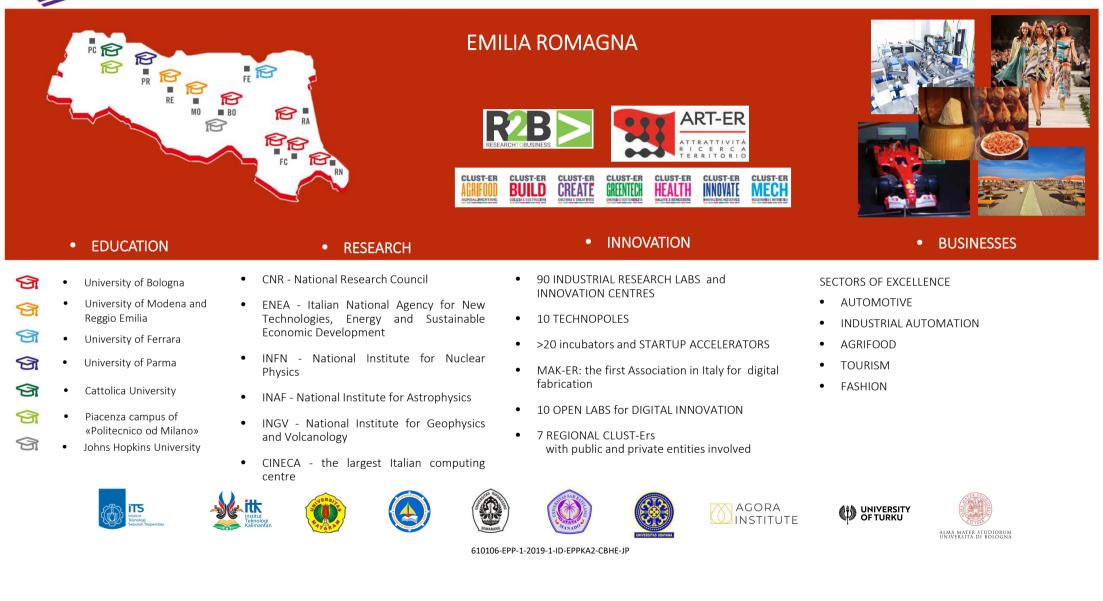

# Alma Mater and the Innovation Ecosystem

Co-funded by the Erasmus+ Programme of the European Union

Alma Mater and the Innovation Ecosystem

The site in Argentina, which represents the University of Bologna in all of Latin America (1998), provides a space for discussion of the processes of political and economic integration between the Europe Union and Latin America.

## Alma Mater and the Innovation Ecosystem

### ALMA MATER STUDIORUM Università di Bologna

### **5 SCHOOLS**

Economics and Management | Engineering | Arts, Humanities and Cultural Heritage | Medicine | Science

### **32 DEPARTMENTS**

### **11 RESEARCH AND TRAINING CENTRES**

### 7 INDUSTRIAL INTER-DEPARTMENTAL RESEARCH CENTRES