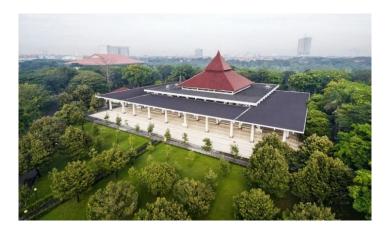

This initiative has been implemented at the ITS Manarul Ismi Mosque, where waste water is utilized for watering plants around the area. Water reservoirs with the capacity of 5,000 liters are planted underground to accommodate the waste water. Moreover, the mosque also utilizes the rainwater harvesting system to gather the rainwater to supply water needs.