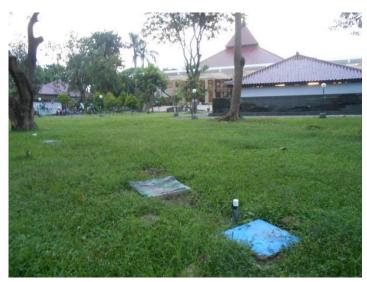

This initiative has been implemented at the ITS Manarul Ismi Mosque, where waste water is utilized for watering plants around the area. Water reservoirs with the capacity of 5,000 liters are planted underground to accommodate the waste water. Moreover, the mosque also utilizes the rainwater harvesting system to gather the rainwater to supply water needs.